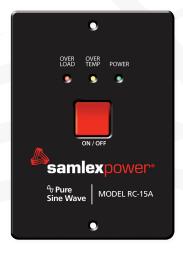

Optional remote control for use with PST Series 600 and 1000 Watt inverter models.

Inverter Remote Control Model RC-15A

## **Design Features**

- Remote push button ON/OFF
- LED indicators for overload, over temperature and power
- Includes 15' cable
- Sold separately

## **2 YEAR LIMITED WARRANTY**

|                           | MODEL NO.                   | RC-15A                                                                                           |
|---------------------------|-----------------------------|--------------------------------------------------------------------------------------------------|
| COMPATIBLE INVERTERS      | MODEL NUMBERS               | PST-600-12, PST-600-24, PST-600-48<br>PST-1000-12, PST-1000-24                                   |
| DISPLAY                   | LED INDICATORS              | Overload, Over Temperature and Power                                                             |
| INPUT / OUTPUT CONNECTION | CABLE SET                   | RJ-12 / RJ-25 (6P6C) with crossed-over / rolled-over connections<br>Length: 4.6 Metres / 15 Feet |
| ENVIRONMENT               | OPERATING TEMPERATURE RANGE | 0°C to 40°C / 32°F to 104°F                                                                      |
| DIMENSIONS                | (W X D X H), MM             | 64.4 x 27.9 x 90                                                                                 |
|                           | (W X D X H), INCHES         | 2.54 x 1.1 x 3.54                                                                                |
| WEIGHT                    | WEIGHT WITHOUT CABLE        | 62 g / 0.03 lbs                                                                                  |
|                           | WEIGHT WITH CABLE           | 174 g / 0.08 lbs                                                                                 |